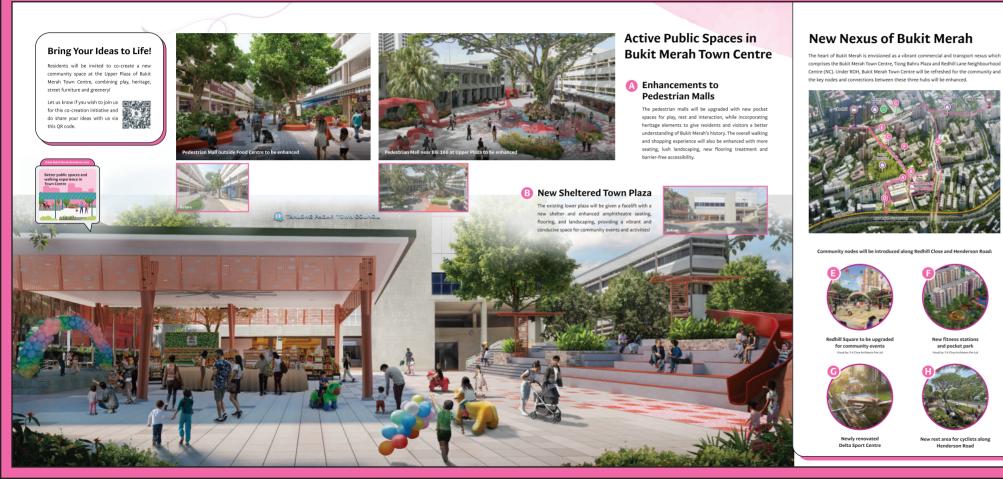

## Enhancements to Redhill Close

Residents and commuters can benefit from greater accessibility and convenience from Redhill MRT station to the Town Centre as the existing key connection along Redhill Close will be enhanced with new sheltered linkways, pedestrian and cycling paths, as well as lush landscaping.